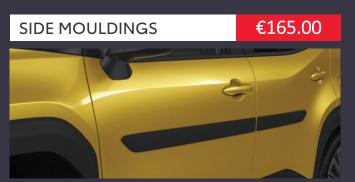

Aluminium side steps enhance the rugged appeal of your car.

Side mouldings provide your vehicle with an extra layer of protection to help guard the side panels against minor bumps and scraps.

Protects the rear seats from dirt and spills. Easily installed and can be cut to allow the middle seat to be folded.