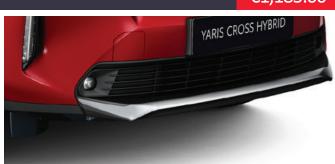

# YARIS CROSS SUV PACK

REAR SKIRT Complete your car's smooth flowing lines while creating an extra dimension of sporty looks and personality.

FRONT SKIRT The look of the city combined with off-road appeal. Ideally compliments the rear underguard.