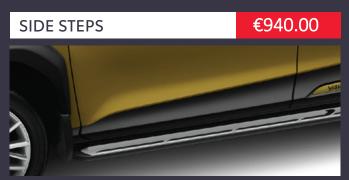

Aluminium side steps enhance the rugged appeal of your car.

Side mouldings provide your vehicle with an extra layer of protection to help guard the side panels against minor bumps and scraps.

Protects the rear seats from dirt and spills. Easily installed and can be cut to allow the middle seat to be folded.