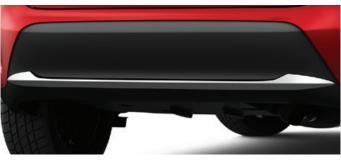

# YARIS CROSS STYLE PACK (Also available in black)

**SIDE GARNISH** Contoured to integrate smoothly with the side of your car and create a powerful low profile appearance.

**REAR GARNISH** A smart finish to add an extra element of style to your car's boot.

€670.00

ALUMINIUM SCUFF PLATES Genuine scuff plates for the door sills create an immediate impression of style while also serving a purpose of protecting the sill paintwork.