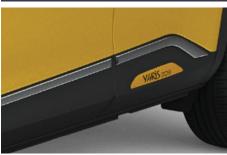

# YARIS CROSS STYLE PACK (Also available in black)

**SIDE GARNISH** Contoured to integrate smoothly with the side of your car and create a powerful low profile appearance.

**REAR GARNISH** A smart finish to add an extra element of style to your car's boot.