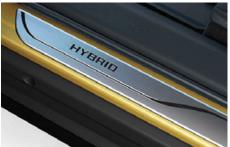

# YARIS CROSS STYLE PACK (Also available in black)

**SIDE GARNISH** Contoured to integrate smoothly with the side of your car and create a powerful low profile appearance.

**REAR GARNISH** A smart finish to add an extra element of style to your car's boot.

€670.00

ALUMINIUM SCUFF PLATES Genuine scuff plates for the door sills create an immediate impression of style while also serving a purpose of protecting the sill paintwork.