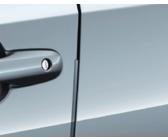

# YARIS CROSS HYBRID

REAR BUMPER PROTECTION FILM A clear plastic film designed to protect the rear bumper paintwork against scratching when sliding heavy or awkward loads into the boot.

DOOR HANDLE PROTECTION FILM The door edge protection film is tough transparent self-adhesive film that helps protect door paintwork.

€295.00

DOOR EDGE PROTECTION FILM The door protection film is tough transparent self-adhesive film that helps protect the door paintwork.

FRONT & REAR MUD GUARDS Designed to minimise water, mud and stones spraying onto your car's body. \*Available from Spring 2024