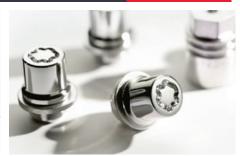

### LOCK NUTS Replacing one nut on each wheel with a Toyota hardened steel wheel lock will maximise security for your alloys.