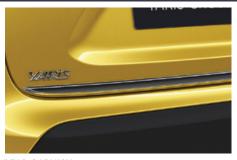

# YARIS CROSS STYLE PACK (Also available in black)

**SIDE GARNISH** Contoured to integrate smoothly with the side of your car and create a powerful low profile appearance.

**REAR GARNISH** A smart finish to add an extra element of style to your car's boot.

€670.00

ALUMINIUM SCUFF PLATES Genuine scuff plates for the door sills create an immediate impression of style while also serving a purpose of protecting the sill paintwork.