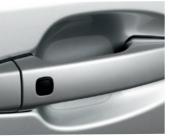

# YARIS CROSS HYBRID

REAR BUMPER PROTECTION FILM A clear plastic film designed to protect the rear bumper paintwork against scratching when sliding heavy or awkward loads into the boot.

DOOR HANDLE PROTECTION FILM The door edge protection film is tough transparent self-adhesive film that helps protect door paintwork.