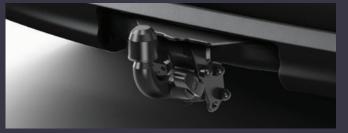

# FIXED TOW BAR

# €1,100.00

The hitch gives you ideal capacity to tow a trailer. It is designed for the Toyota Yaris Cross and has a tough anti-corrosion surface treatment. Detachable available for €1,277.00.