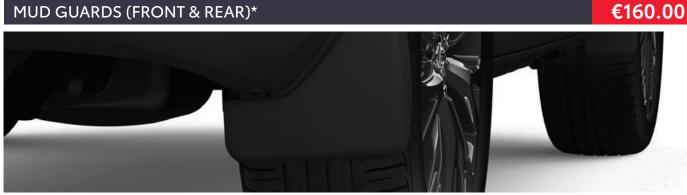

€295.00

DOOR EDGE PROTECTION FILM The door protection film is tough transparent self-adhesive film that helps protect the door paintwork.

FRONT & REAR MUD GUARDS Designed to minimise water, mud and stones spraying onto your car's body. \*Available from Spring 2024