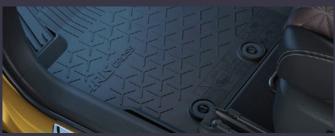

# YARIS CROSS PROTECTION PACK

RUBBER FLOOR MATS Genuine tailored fit rubber floor mats help protect your carpets against the very worst conditions.

# **RUBBER FLOOR MATS**

Genuine tailored fit rubber floor mats help protect your carpets against the very worst conditions that you or your passengers dare to tread inside. They are impervious to dirt, mud and water and can removed for easy cleaning.