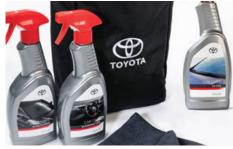

## €225.00

**BOOT LINER** Tailored to fit the boot of your vehicle and provide protection against dirt and spills.

VALET KIT Glass cleaner, dashboard care, de-icer, fabric cloth and a branded storage case.