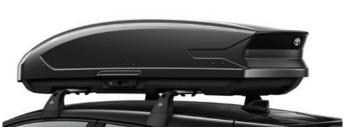

## **HIGHLANDER HOLIDAY PACK**

€1,330.00

TOYOTA POOE BOY

Roof boxes fitted to your car will increase versatility and practicality. Roof boxes are the perfect solution for families going on holiday, looking for more space.