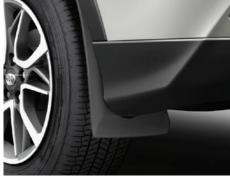

LOCK NUTS
Replacing one nut on each wheel with a
Toyota hardened steel wheel lock will
maximise security for your valuable alloys.