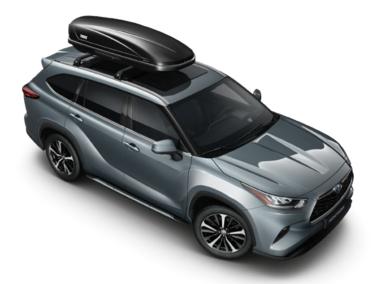

## **HIGHLANDER HOLIDAY PACK**

€1,330.00

TOYOTA POOE BOY

Roof boxes fitted to your car will increase versatility and practicality. Roof boxes are the perfect solution for families going on holiday, looking for more space.