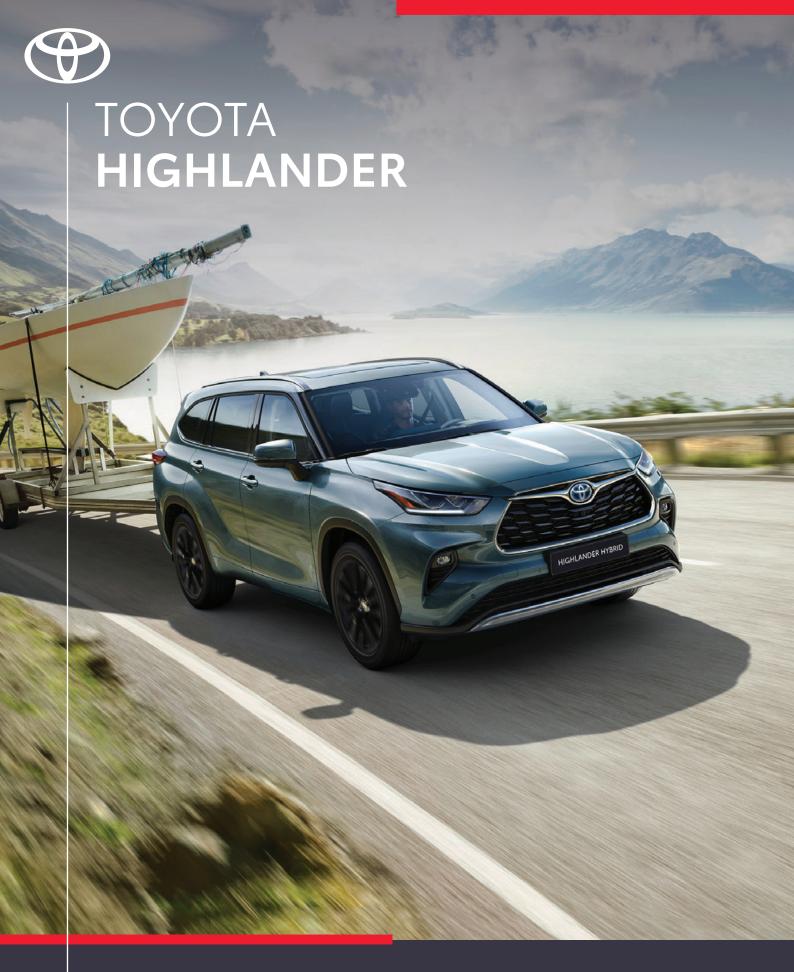

### HIGHLANDER CARE PACK

€492.00

**BOOT LINER**Tailored to fit the boot of your vehicle and provide protection against dirt and spills.

**FRONT & REAR MUD GUARDS**Designed to minimise water, mud and stones spraying onto your car's body.