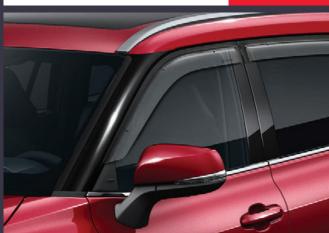

Wind deflectors are ideal if you like to drive with the windows open. They are custom designed to match the aerodynamic contours of your vehicle and work by diverting airflow to ensure that you and your passengers are not troubled by excessive wind movement and noise.