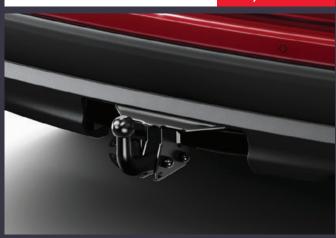

The towing hitch gives you ideal capacity to tow a trailer. It is designed for the Toyota Highlander and has a tough anti-corrosion surface treatment. Detachable available for  $\epsilon$ 1,450.00.

€315.00