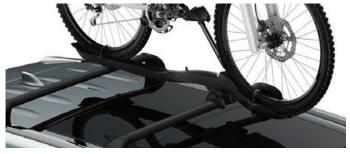

### **ROOF BIKE HOLDER**

Wheels fit into a moulded profile, allowing the bicycle to free stand in an upright position. This means you can use both hands when securing the wheels and the frame.