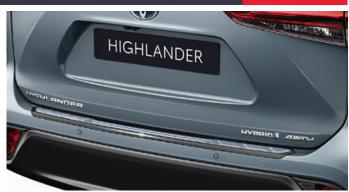

REAR BUMPER PROTECTION PLATE
Designed to protect the rear bumper paintwork against scratching when sliding heavy or awkward loads into the boot. It is also particularly effective for guarding the paintwork of the boot area.