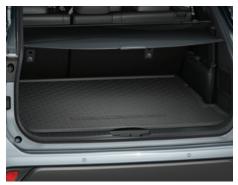

### HIGHLANDER CARE PACK

€492.00

**BOOT LINER**Tailored to fit the boot of your vehicle and provide protection against dirt and spills.

**FRONT & REAR MUD GUARDS**Designed to minimise water, mud and stones spraying onto your car's body.