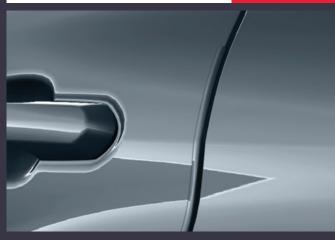

### DOOR EDGE PROTECTORS

€277.00

Body colour. Door edge protectors protects vertical door edges against impact that might cause a damage to the metal or paintwork of your car's door.

BODYWORK PROTECTION €360.00