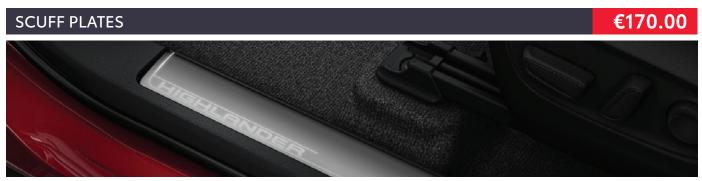

# SIDE STEPS €1,040.00

Side steps enhance the rugged appeal of your car.

Genuine scuff plates for the door sills create an immediate impression of style while also serving a very practical purpose of protecting the sill paintwork from dirty marks, scrapes and scratches.