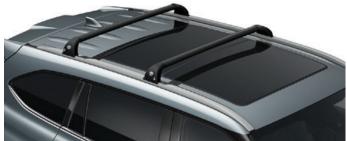

### ROOF RACK

A strong yet lightweight lockable design with wing shaped bars to reduce wind noise and streamlined clamp covers for a stylish finish. It is easy to install, use and store.

ROOF RACK

A strong yet lightweight lockable design with wing shaped bars to reduce wind noise and streamlined clamp covers for a stylish finish. It is easy to install, use and store.