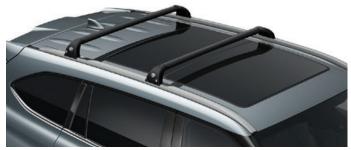

### ROOF RACK

A strong yet lightweight lockable design with wing shaped bars to reduce wind noise and streamlined clamp covers for a stylish finish. It is easy to install, use and store.

ROOF RACK

A strong yet lightweight lockable design with wing shaped bars to reduce wind noise and streamlined clamp covers for a stylish finish. It is easy to install, use and store.