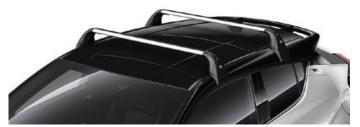

ROOF RACK

A strong yet lightweight lockable design with wing shaped bars to reduce wind noise and streamlined clamp covers for a stylish finish. It is easy to install, use and store.