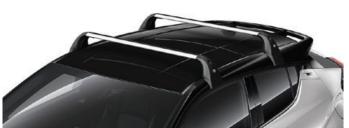

#### ROOF RACK

A strong yet lightweight lockable design with wing shaped bars to reduce wind noise and streamlined clamp covers for a stylish finish. It is easy to install, use and store.