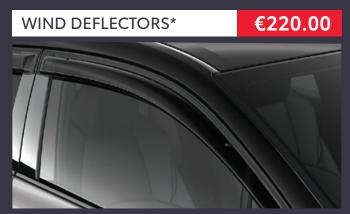

Front and rear wind deflectors are ideal if you like to drive with the windows open. They are custom designed to match the aerodynamic contours of your vehicle.
\*Front only €170.00

STAINLESS STEEL SIDE STEPS\*