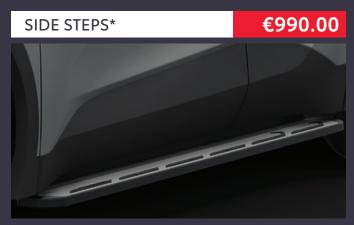

Front and rear wind deflectors are ideal if you like to drive with the windows open. They are custom designed to match the aerodynamic contours of your vehicle.
\*Front only €170.00

STAINLESS STEEL SIDE STEPS\*

Made in stainless steel, the Toyota side steps add an extra element of visual appeal to your vehicle. \*Cannot be fitted in conjunction with mud guards.

BODYWORK PROTECTION €360.00

ALLOY PROTECTION €60.00