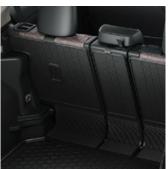

A clear plastic film designed to protect the rear bumper paintwork against scratching when sliding heavy or awkward loads into the

REAR SEAT PROTECTION

Protects the rear seats from dirt and spills. Easily installed and can be cut to allow the middle seat to be folded.