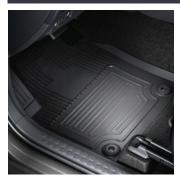

## TOYOTA C-HR PROTECTION PACK

€380.00

**RUBBER FLOOR MATS** (2 FRONT & 2 REAR)

Genuine tailored fit rubber floor mats help protect your carpets against the very worst conditions.

REAR BUMPER PROTECTION FILM