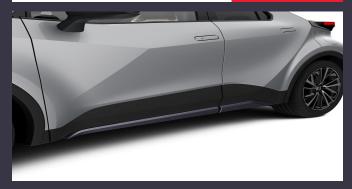

#### TOYOTA C-HR STYLE PACK

€460.00

PIANO BLACK SIDE GARNISH

Contoured to integrate smoothly with the side of your car and create a powerful low profile appearance.

Grey skirts contoured to integrate smoothly with the side of your car and create a powerful low profile appearance.

The detachable towing hitch gives you ideal capacity to tow a trailer. It is designed for the Toyota C-HR and has a tough anti-corrosion surface treatment