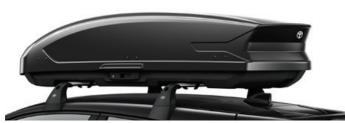

# TOYOTA C-HR HOLIDAY PACK

€1,320.00

TOYOTA ROOF BOX

Roof boxes fitted to your car will increase versatility and practicality. Roof boxes are the perfect solution for families going on holiday, looking for more space.