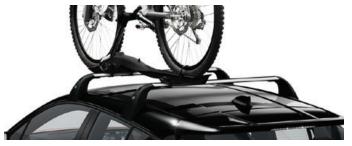

**ROOF BIKE HOLDER** 

Wheels fit into a moulded profile, allowing the bicycle to free stand in an upright position. This means you can use both hands when securing the wheels and the frame.