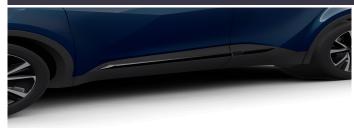

#### TOYOTA C-HR STYLE PACK

€460.00

PIANO BLACK SIDE GARNISH

Contoured to integrate smoothly with the side of your car and create a powerful low profile appearance.

Grey skirts contoured to integrate smoothly with the side of your car and create a powerful low profile appearance.

The detachable towing hitch gives you ideal capacity to tow a trailer. It is designed for the Toyota C-HR and has a tough anti-corrosion surface treatment