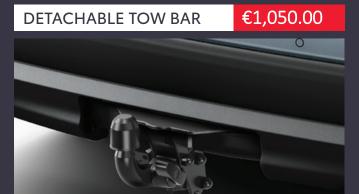

Grey skirts contoured to integrate smoothly with the side of your car and create a powerful low profile appearance.

The detachable towing hitch gives you ideal capacity to tow a trailer. It is designed for the Toyota C-HR and has a tough anti-corrosion surface treatment